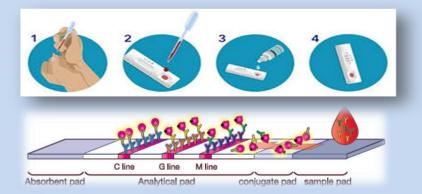

#### **PRODUCT FEATURES**

Easier: No special equipment needed Intuitive visual interpretation.

Rapid: Quick sampling by fingertip blood, result in 15 minutes.

Accurate: Qualitative lateral flow Immunoassay for the detection of Corona Virus IgM/IgG nucleoproteins in serum, plasma whole blood specimen.