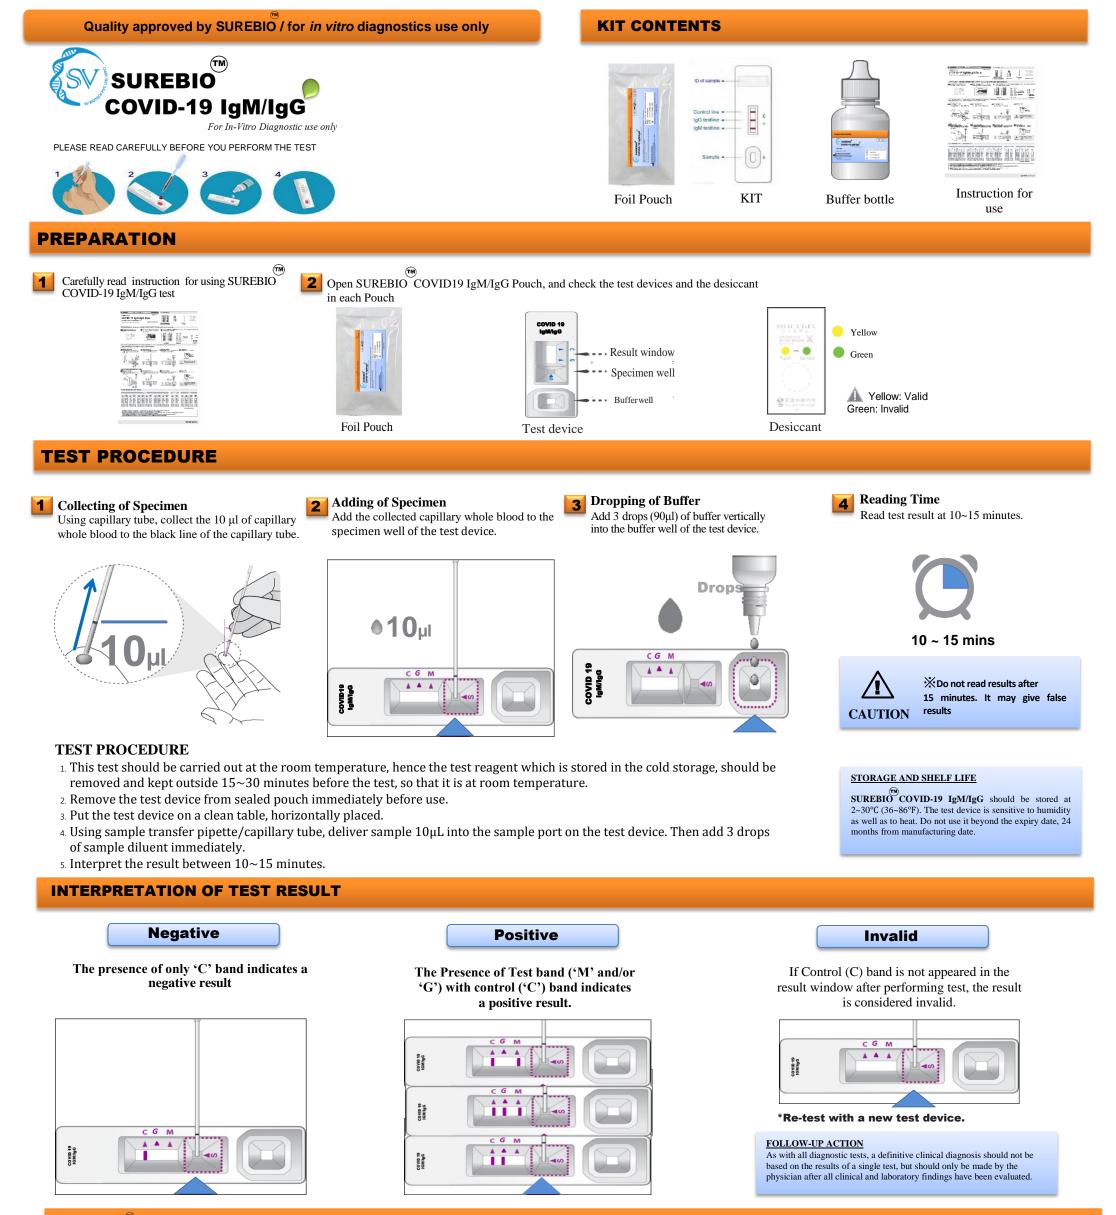

## SUREBIO COVID-19 IgM/IgG Test

- 1. A colored band will appear in the top section of the result window to show that the test is working properly. This band is control line (C).
- 2. A colored band will appear in the lower section of the result window. These bands are test line of IgM/IgG (M, G).
- 3. Even if the control line is faint, or the test line isn't uniform, the test should be considered to be performed properly and the test result should be interpreted as a positive result.
- $^{*}$  SUREBIOCOVID-19 IgM/IgG Test may cross-react with antibody against SARS-CoV-1.
- \* Results from antibody testing should not be used as the sole basis to diagnose or exclude SARS-CoV-2 infection or to inform infection status.
- \* Positive results should be considered in conjunction with the clin